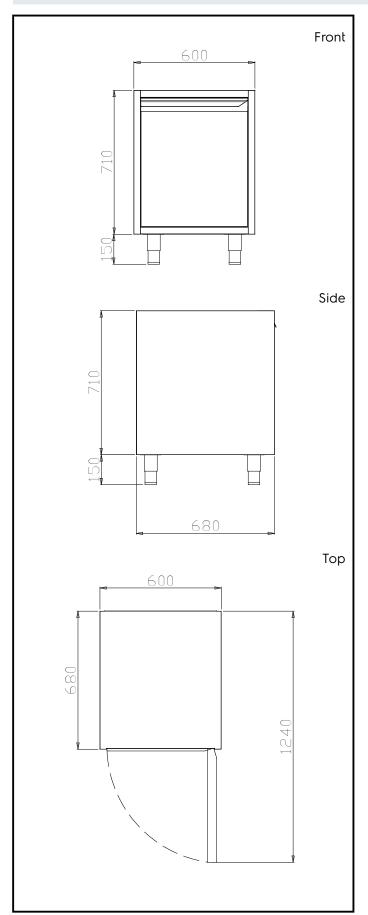

## **Key Information:**

Cabinet width:

121201 (TELP6) 520 mm Cabinet depth: 570 mm Cabinet height: 610 mm

N° of doors:

Door Type: Hinged External dimensions, Width: 600 mm External dimensions, Depth: 680 mm External dimensions, Height: 860 mm Net weight: 22 kg